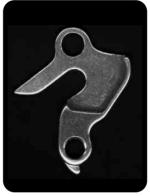

## K2 BIKE 2003 DERAILLEUR HANGER FINDER

**RKO11\*** 

K013906

O3, ALL MOD

O2, ALL MOD

O1, ALL MOD

O3, ALL MACH

K013016

O2, AGGRO HT

\*THE FIRST PRODUCTION OF O3 ZED, COMFORT AND CROSS HAVE A DERAILLEUR HANGER THAT IS VERY SIMILAR TO THE RKO11. It is not the same fit though. The derailleur hanger can be identified by the following laser-etched part# on the side KO33007150